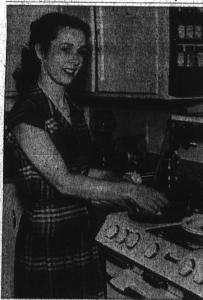

## Fried Shrimp Over Rice Is Sullivan Family Specialty

If you are a seafood lover, today's recipe will be of interest to you. It is contributed to the HERALD recipe column by Mrs. Fred A. Sullivan, Jr., 1225 Teri Ave.

Mrs. Sullivan moved to Torrance four and a half years ago. She is the mother of three children, Michael, 6 who attends Madrona school, Polly, 4, and Susan, 9 months old. Besides her mother and housewife duties, Mrs. Sullivan is an active member of the Torrance chapter of the Delphian society.

iety, Mr. Sulliyan is a mechanical engineer with a Santa

Mr. Sullivan is a mechanical engineer with a nica firm.

Mrs. Sullivan's favorite recipe is:
 FRIED SHRIMP AND RICE

1 lb. of fresh or
 1 pkg., frozen shrimp.
 Wash, peel and clean shrimp, then soak in milk for 10 minutes.

Roll shrimp in flour to which has been added a little salt and paprika. Melt four the shrimp and brown on both sides. Remove to separate plate.

Melt two more thep, of margarine and add 4 thep, flower. Brown, then add 2 cups of water; cook until smooth, stirring constantly. Season with salt, pepper, garlic salt and worcestershire sauce. Place shrimp in sauce and heat over low flame. Serve over rice to which 2 thep, of margarine has been added. Steamrice is preferred.