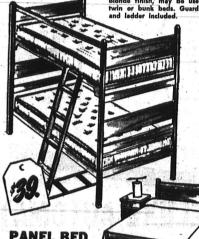

# BUNK BEDS

Blonde finish, may be used at twin or bunk beds. Guard rail and ladder included.

PANEL BED

Lovely addition to this open stock group. Full size, Modern blonde finish!