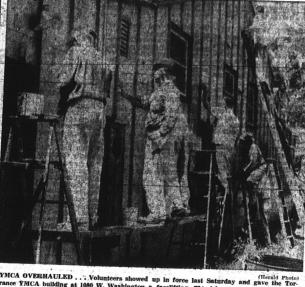

YMCA OVERHAULED . . . Volu rance YMCA building at 1080 W too. Pittsburgh Paint Co. and N the work.