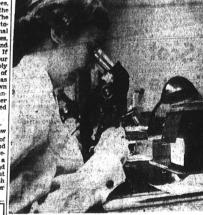

# **Sewing Machine**

New "Necchi" Automatic Sew Machines and Console Cabinet Exactly as Pictured! - INCLUDES ZIG ZAG HEAD & CABINET COMPLETE

LIMITED TIME ONLY A REGULAR \$341.25 VALUE!!

NOTHING DOWN!

This is the famous NECCHI which makes buttonholes, sews on buttons, zig zag monograms and other operations without attachments

We Give S & H Green Stamps

400 South Hawthorne Boulevard at 132nd St. - Across from Food Giant Open Daily 9 a.m. to 9 p.m.—Open Sundays—OR-8-2717, 05-5-4481