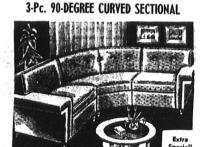

FIVE-DRAWER CHES e Tables. Nev-a-mar top. of blonde or ma- \$795 Regular \$14:95.

RUGS and FLOOR COVERING!

The second second

LUXURIOUSLY BEAUTIFUL 3-PIECE 90-DEGREE CURVED SECTIONAL

This outstanding Curved Sectional is 15 feet long. It's beautifully tailored in 6 decorator colors, Button tufted back and smart custom lines are set off by attractive brass ferruled legs. Reguler price is \$229.95. Says \$8.45. See it foday at Friendly Furniture.