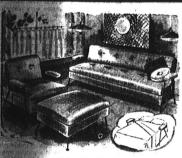

WROUGHT IRON LIVING ROOM

versatile dollar-saving outfit the highlig Comfortable sofa makes into a soft, fully while the chair and ottoman \$

rug. In lined dinette and comfortal to covered chairs. In long throme finish. Reg. \$69:95.