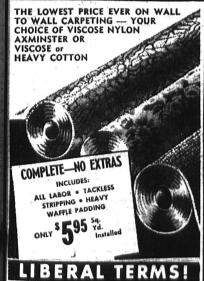

FIVE-DRAWER CHES e Tables. Nev-a-mar top. of blonde or ma- \$795 Regular \$14:95.

RUGS and FLOOR COVERING!

The second second

LUXURIOUSLY BEAUTIFUL 3-PIECE 90-DEGREE CURVED SECTIONAL

This outstanding Curved Sectional is 15 feet long. It's beautifully tailored in 6 decorator colors, Button tufted back and smart custom lines are set off by attractive brass ferruled legs. Reguler price is \$229.95. Says \$8.45. See it foday at Friendly Furniture.