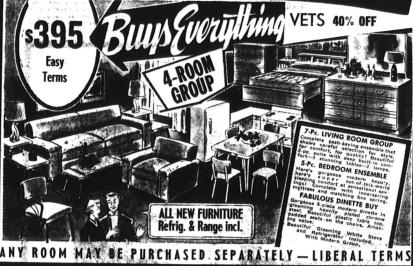

WROUGHT IRON LIVING ROOM

versatile dollar-saving outfit the highlig Comfortable sofa makes into a soft, fully while the chair and ottoman \$

rug. In lined dinette and comfortal to covered chairs. In long throme finish. Reg. \$69:95.

3-Pc. Modern Bedroom

aer ens rip carip carip carip uto y.

ide the for ave oys subcur do.
exfutuarr's tie
ade no

be igh op ponites for ing igh ose rnia 1250 one ege, tate tan-hip; in y Unidar hern and olar