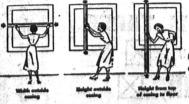

· KIRSCH SUPERFINE TRAVERSE RODS 28" to 48".....2.98 48" to 86".....4.98 66" to 120".....6.50

120" to 218".....8.50 S & H GREEN STAMPS **Terms If Desired** 

MEASURE YOUR WINDOW AS SHOWN ABOVE THEN BRING YOUR MEASUREMENTS IN AND CHOOSE YOUR COLOR AND FABRIC.