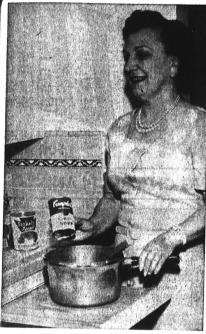

MRS. JAMES H. BURCHETT

#### Baked Sea Shells Favorite At James H. Burchett Home

Today's tempting recipe comes from Mrs. James H. Burchett, 1507 El Prado, who has lived in Torrance since 1926. It's a favorite at the Burchett household and has won the approval of Mr. Burchett, their three children, Mrs. Robert Epiper, Mrs. Robert Walters and James H. Burchett Jr., as well as two grandchildren.

The popular Burchett recipe is:

BAKED SEA SHELLS

1 lb. ground round steak

1 large bell pepper

1 large onion

1 clove garlic

1 can who be been a tomato soun

ita
akupict
a n
lth
oor
ny
ost
of

on at

- can tomato soup can mushrooms
- 1 tsp. Worcestershire Sauce

Grated cheese

Brown meat well, add chopped pepper, onion, garlic and the rest of the ingredients using 1 soup can of water. Boil ½ lb. seashell macaroni in salt water about 12 minutes. Drain. Add to sauce. Bake 1 hour at 350 degrees. Add cheese last fifteen minutes. Let brown on top. Ripe pitted olives may be added.