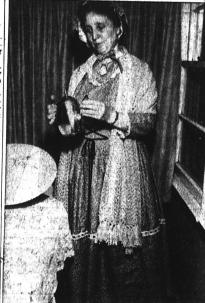

SUNBONNET DAYS... were revived at the annual retreat of wives of ministers of the Nazarene Church of California who gathered for four days this week at Fontana. Mrs. Freeman Brunson of the local Nazarene Church, poses in the pink calico dress and bonnet along with old fashioned poreclain bowl, coffee pot and other articles which she took to be used in serving meals. Theme of the gathering is 'Old Gold Rush Days' which is in keeping with the 50th anniversary of the founding of the Nazarene Church in California. Mrs. Brunson made her outfit for the occasion and was presented a green knit shawl by the Rev. Freeman Brunson before leaving Monday.