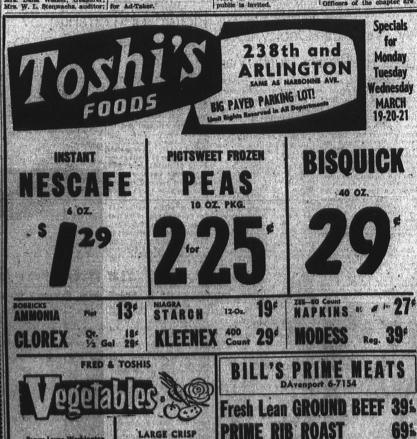

Friday, March 22 and 28, at 16406 S. Vermont Ava. The public is fuvited.

On the evening of Maxes 31 16406 S. Vermont Ava. The public is fuvited.

PORK CHOPS (CENTER CUT)

SPARE RIBS 3 Lb. Down Ave. Rath's COTTAGE BUTTS

SPECIALS-MON., TUES., WED.-MAR. 19-20-21



MISS EDITH SIMPELAAR

# YW.CA Teenage Director Begins Work in Torrance

Torrance YWCA is welcoming a new member to its staff, as Edith Simpelsar, who was employed by the Harbor District YWCA and assigned to work with the teenage department in Torrance, has arrived and started work this week.

Alias Simpelsar is as experienced teen-age director having served in this capacity in the YWCA is Zanesville, O., and Torrance area.

## Plan Easter Egg Hunt. For Children of Moose

# Reflections.

69£

39%

69£



**1512 CRAVENS AVENUE** 



LARGE CRISP