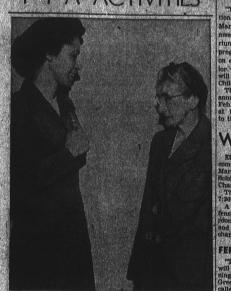

PTA ACTIVITIES

LIPPD MEMBERSHIPS..., were presented by the Drein Carr FTA to Mrs. Eldon Morgan, left, president and Mrs. Gladys Andrews, cressing guard, right. Mrs. Morgan is charter president of the FTA and has done much to organ-ise the FTA mit to benefit the school and community. Mrs. Andrews is a veteran guard protecting the gudents at 14th 8t. Prior to her services at Dreiyn Carr she guarded the North Torranse school children.