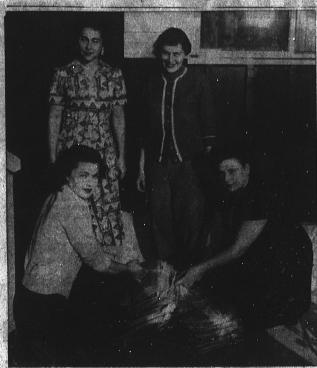

# LOCAL PTA ACTIVITIES Then and Now To Highlight Tenth Anniversary Fete at Perry Today Today Perry PTA observes its tenth anniversary. It will be celebrated with an originally written and cleverly presented play called "Past-arama" with the plot being laken from the PTA pages of Perry's Progress. Although it is the tenth milestone for the PTA at Perry, the school represents the oldest in Torrance having been established as far back as 1892. Perry did not have an organized PTA until 1896. Portrayed in the play which Perry test landing at the small Jeanne Hoffman, historian; art, legs with the "Perry's Progress" book on an imaginary touching on histillating in 1892, and Mr. and Mrs. Frank Solis; flow, Sees" book on an imaginary touching on histillating in 1892, and Mr. and Mrs. Frank Solis; flow, Mosher, R. A. Stump, R. M. Mosher, R. A. Stump, R. M. Mosher, R. L. Lewis, C. A. Hat-