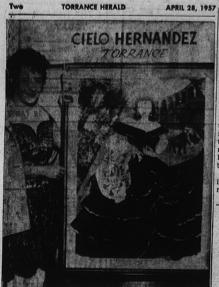

"HER DREAM" . . . Mrs. Clelo Hernandez proudly dis-plays her painting, "Dream," the idea for which came to her in a dream. She won a special award at the recent Los Angeles Hobby Show with her work, in which the facial features and the background are painted in oll and the clothing and drapery are of real cloth.