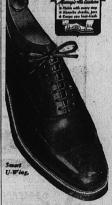

## 'Shoe Sheath' Is New Fashion

son textured teatners are making a strong entrance in fields dominated by either smooth or sueded leathers.

You will find textured leathers in surfaces and colors that will be right for dress wear, a host of others just suited to your around-the-house, sport or casual activities, and still others excellent in their traveditional role in tailored shoes.

If it is an open look you want, there are several other sandal silhouettes that will appeal to you. One is the Tsstrap and another the instep strap.

Tapered Toes
The best way to tell a 1957
auto from the 1956 version
may be to look at the tall may be to look at the tall light or the grill work. To tell a 1957 shoe from last year's model just compare the toes. You'll soon notice how many of the toes this spring are more tapered and even pointed.

If you want to show off your pointed toe shoes to best advantage, choose a glossy le at her, either smooth calf or kidskin, or shimmering suede.