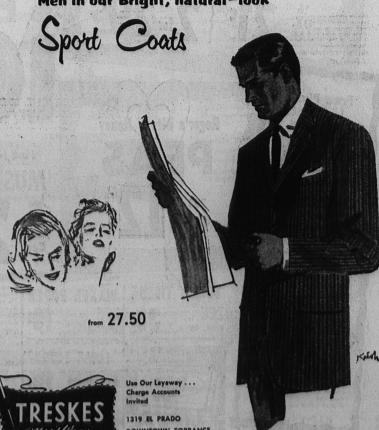

## MASSAGIC

Appraised ... and Approved!

Men in our Bright, natural-look

Begins at Squire Style Shoppe

DRESSES A Style for Every Little Figure. Frilly and Full-Tailored and Neat. Sizes Infants to 14.

GIRLS BOUFFANT