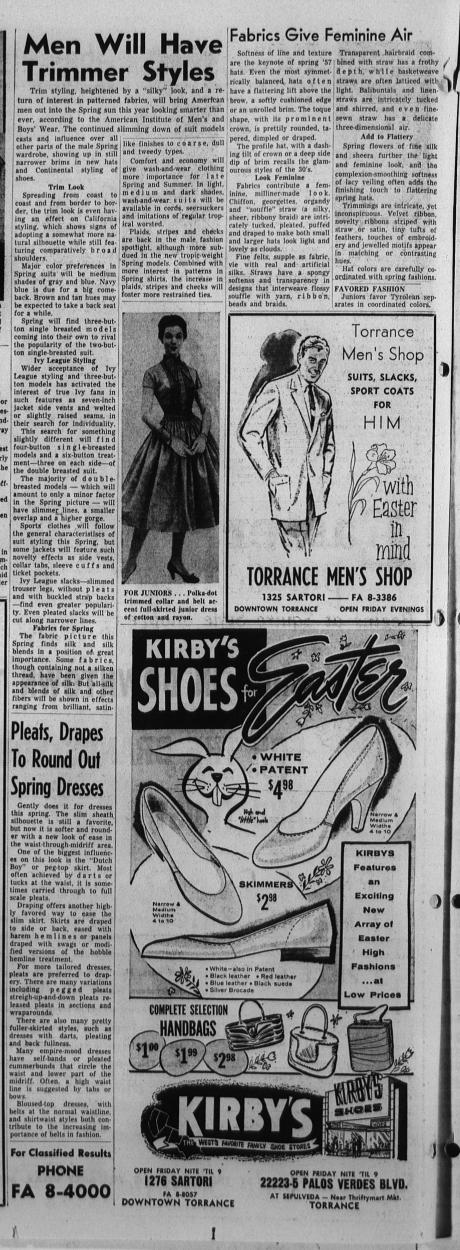

**Spring Dresses** 

Spring Dresses Genty does it for dresse this spring. The slim sheat but now it is softer and round-ter with a new look of case in the waist-through-midriff area. The of the biggest influence so on this look is the "Dutch Boy" or peg-top skirt. Most boy" or peg-top skirt. Most mes carried through to full case pleats. Draping offers another high-tim skirts Kkirts are draped side or back, eased with the waist. Kkirts are draped side or back, eased with the waist he waist of the hobble mine treatment. For more tailored dresses, there are many variations algoing pegged pleats sigh uppand-down pleats re-sigh pleats in sections and paradiment.

reigh-up-and-down pleats re-ased pleats in sections and raparounds. There are also many pretty liter-skirted siyles, such as esses with darts, pleating d back fulness. Many empire-mood dresses d back fulness. Many empire-mood dresses we self-bands or pleated mmerbunds that circle the list and lower part of the drift. Often, a high waist e is suggested by tabs or ws.

sed-top dresses

the normal waistline twaist styles both con to the increasing im e of belts in fashion. For Classified Results

PHONE