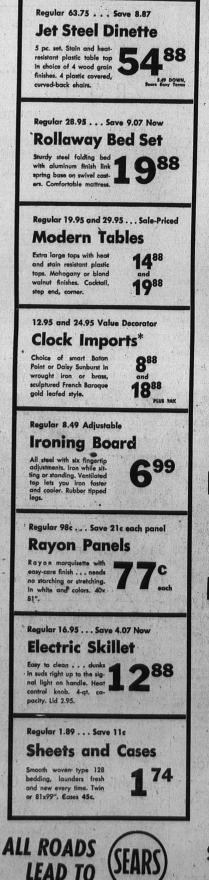

## SHOP AT SEARS MONDAYS AND FRIDAYS 9:30 A.M. TO 9:15 P.M. Other days 9:30 A.M.

A.X

| WOMEN'S WEARABLES                                                                                                                                                         | Regular 71:45 Huge 11.95 So<br>Movie Camera*<br>Sensational sele offarl<br>Bam camera with access<br>sory telephoto lens to<br>bring distant objects close<br>up. Easy to load.<br>Regular 19.90 You Save 6.95<br>Spin Combinatio |
|---------------------------------------------------------------------------------------------------------------------------------------------------------------------------|-----------------------------------------------------------------------------------------------------------------------------------------------------------------------------------------------------------------------------------|
| 7.98 VALUE TALL GIRL PANTY OR GIRDLE 5.98*                                                                                                                                |                                                                                                                                                                                                                                   |
| 9.98 NU-BACK ALL-IN-ONE, rayon-<br>cotton batiste with sliding back. 34-48. 7.77*                                                                                         |                                                                                                                                                                                                                                   |
| 4.98 to 12.98 HANDBAGS, cop- 3.99 and 7.99*<br>ied from expensive imported orig- 3.99 and 7.99*                                                                           |                                                                                                                                                                                                                                   |
| 28 to 2.98 BELTS, genuine leathers in fashion's 1.44*                                                                                                                     |                                                                                                                                                                                                                                   |
| 2 to \$3 PEARLS, row on row of pastel and white 97**                                                                                                                      |                                                                                                                                                                                                                                   |
| 98 VALUE HATS WITH HATBOX, newest styles 3.44*                                                                                                                            | Hollow glass fishing rod<br>in 2-pieces for handy <b>1 9</b>                                                                                                                                                                      |
| SSES' DRESS SHOES, special price slash. White 3.98*                                                                                                                       | carrying. 400 reel with<br>drag adjustment, high-im-<br>paet plastic spool.                                                                                                                                                       |
| 98c All Occasion Nylons                                                                                                                                                   | Regular 94.50 Save 9.51 Now                                                                                                                                                                                                       |
| Compare with other famous brands<br>selling at 1.35                                                                                                                       | Power Mower                                                                                                                                                                                                                       |
| All-occasion nylons in loce<br>meshes, ultra and utility shears,<br>ines-high, stretches with sears<br>or seamless. New spring shades 777<br>pair<br>in sizes 8½ thru 11. | The toughest garden job<br>of all done in seconds with<br>power, no back-aches for<br>you. Adjustable cut height.<br>18" wide. Recoil storter.                                                                                    |
| CHILDREN'S WEAR                                                                                                                                                           | Permiter \$115 Conventional \$20                                                                                                                                                                                                  |
| 8 VALUE DRESSES of tub-easy Dacron**- 4.88*                                                                                                                               | Regular \$115 Sensational \$20<br>10" Bench Saw                                                                                                                                                                                   |
| P8 VALUE HATS of toya and lacy straws. 1.55*                                                                                                                              | Rugged accurate 10"<br>Craftsman with large 0/9                                                                                                                                                                                   |
| 8 LITTLE BOYS' SLACK SET rayon flan-<br>slacks, gingham shirt. 3-6x.                                                                                                      | working surface in front.                                                                                                                                                                                                         |
| 8 VALUE BOUFFANT SLIP, full circle, 3-<br>with nylon tricot top. 2-6x.                                                                                                    |                                                                                                                                                                                                                                   |
| 5' JELLY ROLL LOAFERS, rubber storm 5.98*<br>and continental heels 3.7.                                                                                                   | Regular 6.39 Save 1.40 gal.<br>Stucco Paint                                                                                                                                                                                       |
| YARDAGE VALUES                                                                                                                                                            | Heavy duty masonry paint<br>for durable finish. Beauti-<br>ful flat pigment in a wide                                                                                                                                             |
| FAMOUS MILL GINHAM, no iron finish, 58#*                                                                                                                                  | selection of colors. 📕 gal.                                                                                                                                                                                                       |
| BUTCHER RAYONS, crease and abrasion-                                                                                                                                      | Regular 2.49 Save 1.05 Now                                                                                                                                                                                                        |
| 5.98 DRESS FORM has 14 adjustable sec-<br>11.99* 11.99*                                                                                                                   | Bedroom Light<br>Harmony House 2-light<br>semi-celling fixture with<br>bent gloss shade in white,<br>rose, green, yellow 4-leaf                                                                                                   |
| MEN'S FURNISHINGS                                                                                                                                                         |                                                                                                                                                                                                                                   |
| 8 to 3.98 VALUE SHORT SLEEVE SHIRTS, 1.99*<br>sper-weight cottons. Sanforized. S-M-L-XL.                                                                                  | design.                                                                                                                                                                                                                           |
| P5 DRESS SHIRTS, all cotton, yet needs no <b>4.88</b> *                                                                                                                   | Regular 10c sq. ft., Blown-In Insulati                                                                                                                                                                                            |
| A GABARDINE SLACKS, heavy rayon and 3.99*                                                                                                                                 | Spun Rock Wool                                                                                                                                                                                                                    |
| s SPORT JACKETS, rayon and nylon gab-<br>ine. Choice of colors. Sizes 36 thru 46. 8.44*                                                                                   | around, Fireproof, vermin-<br>resistant — one of the<br>best known insulation ma-<br>terials Blown a full 4 in.                                                                                                                   |
| HOME ACCESSORIES                                                                                                                                                          | thick.                                                                                                                                                                                                                            |
| 8 VALUES DECORATOR PILLOWS, Dac-<br>filled, Justrous covers, vivid colors 2.99                                                                                            | Regular 83c gal ALLSTATE                                                                                                                                                                                                          |
| 8 LACE TABLE CLOTHS, spun, rayon, and 7.99                                                                                                                                | Compound Oil                                                                                                                                                                                                                      |
| 8 WINDOW SHADES, oil-treated white or 1.68                                                                                                                                | Finest quality motor oil<br>cleans as it lubricates,<br>fights carbon and sticky                                                                                                                                                  |
|                                                                                                                                                                           | sludges. Completely free in your contains<br>of slow-down waxes.                                                                                                                                                                  |
| *Starred Hems Not at Sears-Westwood                                                                                                                                       | Hurry, many quantities limited                                                                                                                                                                                                    |
| EARS INGLEWOOD                                                                                                                                                            | MANCHESTER at HILLC                                                                                                                                                                                                               |
| OR 8-2521                                                                                                                                                                 | PARK FREE                                                                                                                                                                                                                         |