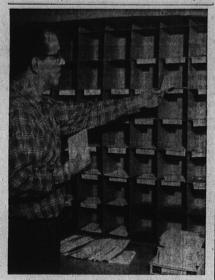

# **Hospital Drive Sets Up Postal** Filing System

In order to expedite the handling of cards for solicitors in the Little Company of Mary Hospital compaign, a p ost tail casing system for sorting cards according to streets and numbers has been set up at their headquarters, 1728 Andreo Ave.

On a loan from Torrances and poard section boxes, designed with small, pigeon-like openings was arranged at the headquarters Monday, by Andrew Rabel, 21104 LaSalle St., a postal clerk at the Torrance Post Office annex.

The extra boxes are used during the Christmas rush at the local post office.

In sorting cards to be picked up by the solicitors, the same system will be used when sorting postal mail. Cards will be arranged according to streets and numbers rather than in alphabetical order according to name. In this way, the work of a solicitor will be speeded up as the cards will be arranged according to streets and numbers rather than in alphabetical order according to name. In this way, the work of a solicitor will be speeded up as the cards will be arranged according to streets and numbers rather than in alphabetical order according to name. In this way, the work of a solicitor will be speeded up as the cards will be arranged according to streets and humbers.