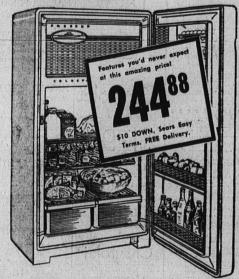

## LOOK AT THE SAVINGS on Sears Famous Appliances

Packed with Finest Features, Yet Low Priced 12.9 cu. ft.\* COLDSPOT

**Coldspot Double Door** Freezer and Refrigerator