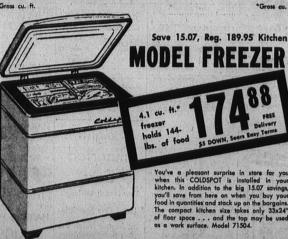

## LOOK AT THE SAVINGS on Sears Famous Appliances

Packed with Finest Features, Yet Low Priced 12.9 cu. ft.\* COLDSPOT

**Coldspot Double Door** Freezer and Refrigerator