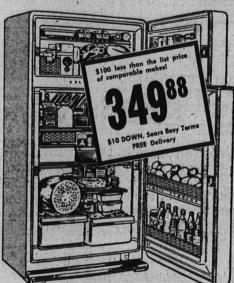

## LOOK AT THE SAVINGS on Sears Famous Appliances

Packed with Finest Features, Yet Low Priced 12.9 cu. ft.\* COLDSPOT

**Coldspot Double Door** Freezer and Refrigerator