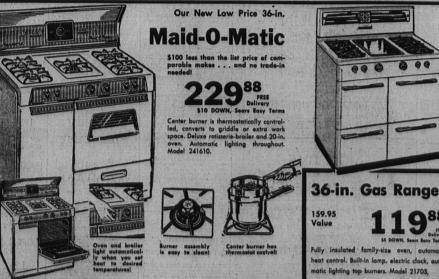

SHOP AT SEARS MONDAYS AND FRIDAYS 9:30 A.M. TO 9:15 P.M. Other days 9:30 A.M. to 5:30 P.M. Plenty of FREE Near-Entrance Parking



## LOOK AT THE SAVINGS on Sears Famous Appliances



Packed with Finest Features, Yet Low Priced 12.9 cu. ft.\* COLDSPOT



**Coldspot Double Door** Freezer and Refrigerator



## **Now With Kenmore Filter**

**Kenmore Matching Electric Dryers** 

on-fresh lamp deodorizes and sanitizes. 10-lb spacity. Ask to see Model 7840. (Same mode gas slightly higher.)





Save! Console Ironer



SEARS-INGLEWOOD MANCHESTER at HILLCREST OR 8-2521 **PARK FREE** 

Satisfaction guaranteed or your money back