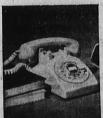

R-O-H: That's what telephone line testers call it when they run into the situation like the one at the left. It means "receiver off the hook." A receiver hasn't been replaced quite right or it's accidentally propped up y some object. Whatever the cause, the plungers don't go all the way down and your line is as "busy" as if you were talking. It can cause you to miss calls. Watch out for R-O-H.