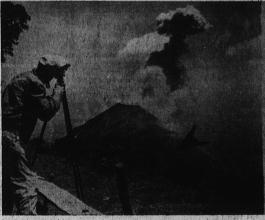

# Local Pair Climb Erupting Central American Volcano

THE BIG BLOW... Hank Young is shown photographing Izaleo, volcano in El Salvador which erupts almost continually, during a 15-month trip to Central America which he and Jack Pugsley made. The two men climbed half-way up the volcano to the spot indicated by the arrow, where