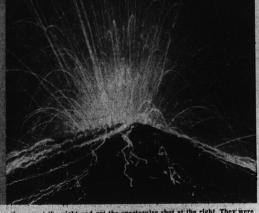

# Local Pair Climb Erupting Central American Volcano

THE BIG BLOW... Hank Young is shown photographing Izaleo, volcano in El Salvador which erupts almost continually, during a 15-month trip to Central America which he and Jack Pugsley made. The two men climbed half-way up the volcano to the spot indicated by the arrow, where