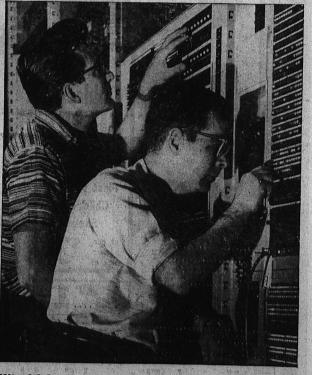

## Watchful eyes guard your voice when you telephone

Every time you make a phone call, a vast network of equipment speeds your voice to its destination. But a failure anywhere along the line could interrupt your service. So telephone people have worked out many ways to head off possible cases of trouble. For instance, in the maintenance center where Mike Sturtevant (above, left) and Stan ble before it can interrupt routing of your calls.

Working together to serve you better ... Pacific Telephone