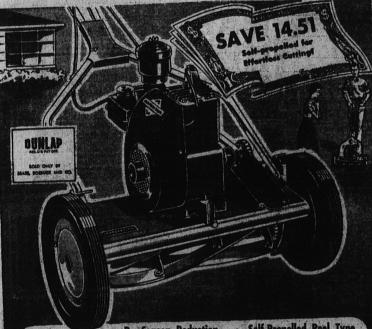

SHOP AT SEARS MONDAYS AND FRIDAYS 9:30 A.M. to 9:15 P.M. All Other Days 9:30 A.M. to 9:15 P.M. Plenty of PREE Hour-Entrated Purishes

Pre-Season Reduction . . . Self-Propelled Reel Type Dunlap 18" Power Mower