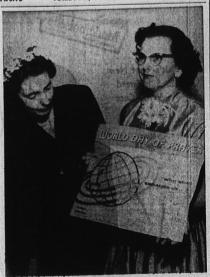

"WHO SHALL SEPARATE US?" . . . will be the theme of the "World Day of Prayer" to be held Friday, March 8, at the First Baptist Church by the United Church Women of Torrance. Mrs. J. B. Mosley, president of the United Church Women, left, looks at the poster held by Mrs. Thomas Garrison, program chairman. Mrs. Howard Foster will be soloist. Women of eight churches in the organization will participate.