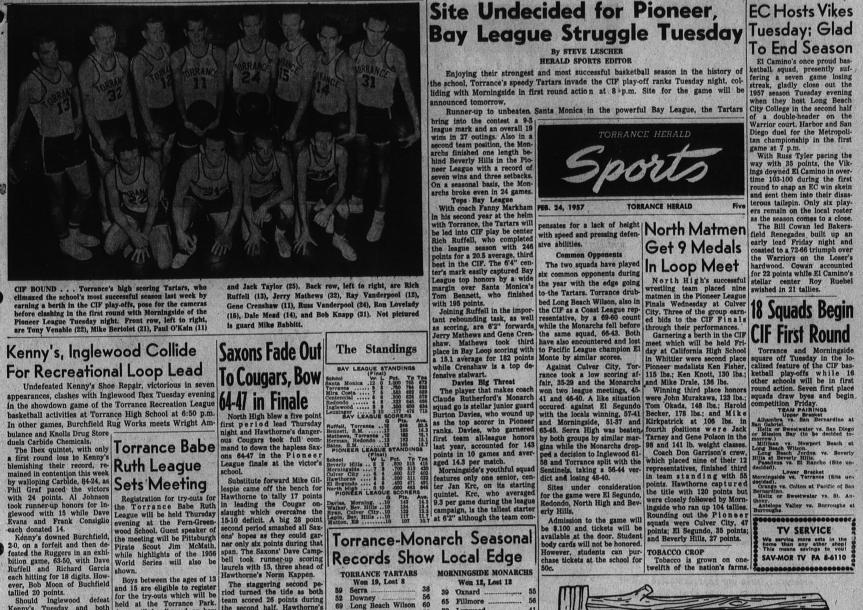

# TARTARS MEET MORNINGSIDE IN CIF

CIF BOUND . . . Torrance's high scoring Tartars, who climaxed the school's most successful season last week by earning a berth in the CIF play-offs, pose for the cameras before clashing in the first round with Morningside of the Pioneer League Tuesday night. Front row, left to right, are Tony Venable (22), Mike Bertolet (21), Paul O'Kain (11)

and Jack Taylor (25). Back row, left to right, are Rich Ruffell (13), Jerry Mathews (32), Ray Vanderpool (12), Gene Crenshaw (11), Russ Vanderpool (24), Ron Lovelady (15), Dale Mead (14), and Bob Knapp (31). Not pictured is guard Mike Babbitt.