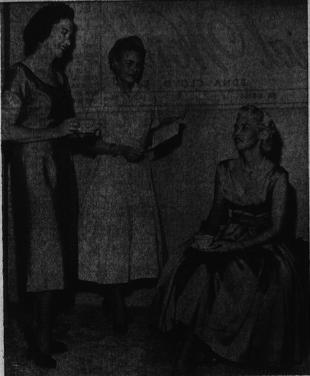

GAIN WEIGHT

THE PERMANENT WAY

FREE TRIAL

CALL THIS NUMBER

FA 8-0350

PRACTICAL PROBLEMS...
of every housewife will be
discussed this evening by
Miss Marjorie Burrill, whe
will address the Faculty
Wives' Club of El Camine
College on the subject "in

## Wives Club To Hear Talk By Teacher

Home Budgeting" will be the subject when Miss Marjorie Burrill addresses members of the El Camino College Faculty Wives 'Club tonight at 8 p.m. in the Faculty Lounge.

Miss Burrill, a resident of Inglewood, is a member of the somemaking instructional staff it the college and taught art with a lilled subjects at Santa Ana and in Redlands before olining the El Camino College aculty.