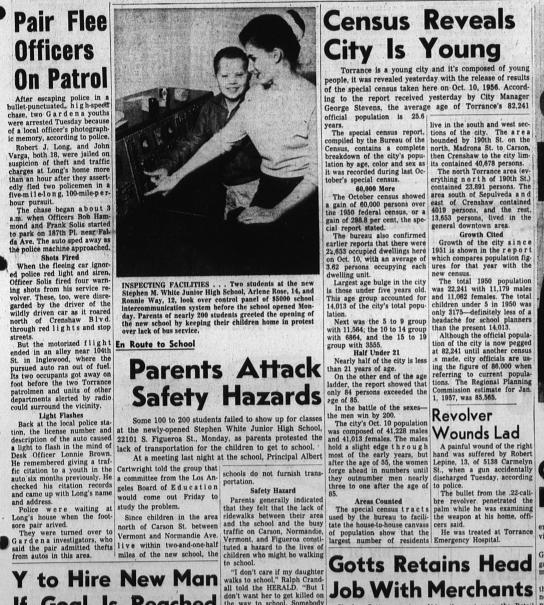

# COP'S MEMORY LEADS TO AR FTER BULLET-PUNCTUAT

### Pair Flee Officers

City Is Young

The Torrance YMCA will be able to hire another full-time man to handle the increased youth work in this area if the current YMCA drive reaches its goal, Y campaigners were told at the kick-off banquet, held Monday evening.