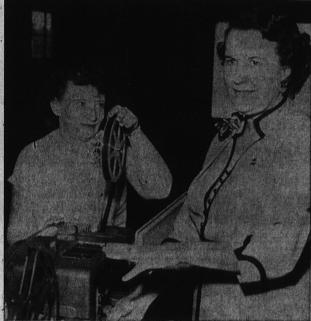

PREPARING FOR MARCH... Mrs. W. H. Malone (right) field representative Mothers March on Pollo from the National Foundation for Infantile Paralysis, Glenn Runsted of north Torrance prepare to run through training film on the March for volunteers preparing for the campaign, Mothers all over Torrance we at the end of this month collecting contributions door-to-door in the battle again