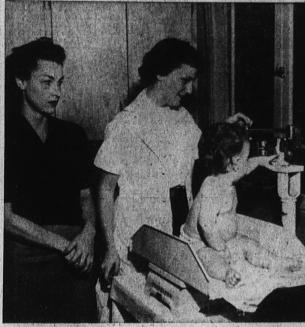

HOW FVE GROWN . . . Nine-month-old Bryan Trull, son of Mrs. Martha Trull (right), is interested in the amount of weight he has gained in the past few weeks, as Public Health Nurse Janice Hopkins adjusts the scales. Bryan and other youngsters can get checked at the Torrance Health Center and their mothers can get advice on how best to take care of them.