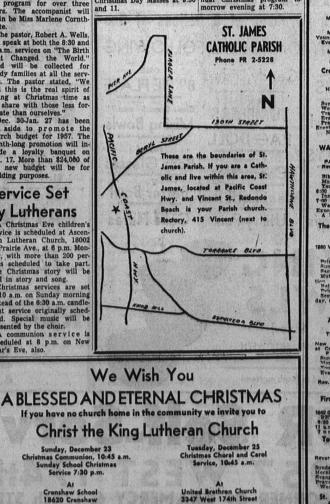

St. James Catholic Church 415 Vincent St., Redondo FR 2:5228 Sunday Maases: 6, 7, 8, 9, 10, 10:45, 11:30 end 12:15 o'clock Choir Rehearsal-Thursday-7:30 P.M. Calling Night-Thursday-7:30 P.M. Nursery Care is provided for all services