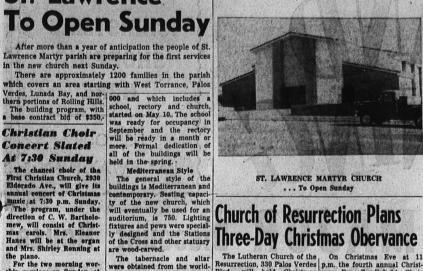

### St. Lawrence **To Open Sunday**

1

1

1

Church Dews

ansen. Other Danish and Norwegian Christmas songs will be there Danish and Norwegian Christmas songs will be held in the same data of the Danish and Norwegian Christmas songs will be held in the same data of the Danish and Norwegian Christmas services on Christmas services of Christmas Day will be held in the same data of the Christmas Service at 5:30 and 11 and Park (State at a follows: 5:30 - High Mass, Stenior Choir; 7 Low Mass, Stenior Choir; 10 - Low Mass, special Mass, Stenior Choir; 10 - Low Mass, special Mr. and Mrs. Eddward J. Mc. Choir; 10 - Low Mass, special Mr. and Mrs. Eddward J. Mc. Choir; 10 - Low Mass, special Mr. and Mrs. Eddward J. Mc. Choir; 10 - Low Mass, special Mr. and Mrs. Eddward J. Mc. Choir; 10 - Low Mass, special Mr. and Mrs. Eddward J. Mc. Choir; 10 - Low Mass, special Mr. and Mrs. Eddward J. Mc. Choir; 10 - Low Mass, special Mr. and Mrs. Eddward J. Mc. Choir; 10 - Low Mass, Steneage Choir, The the Nativity outdoor scene at the Church will present its fact and abstitemes for Cather of Franciscans. Nor and the annual fact and abstitemes for Cather of Strate Junipero Serra, first the vening service at 7:30.
The choir will be directed the church must program at the evening service at 7:30.
The choir will be directed by Willam H. Turman who has a site the Christmas program to corres were there were may first may Masses at 8:30.
St. Joseph's Mission Church, Multe had to the fandous trait at and abstitemes for Cather be the famous trait at and abstitemes for Cather be the famous trait at as as in English. Stills are the christmas