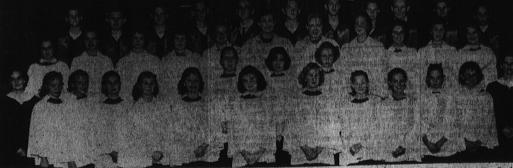

**Lutheran Youth Choir to Give** Cantata Sunday

## Dr. Barnum Tells Topic For Sunday

Dr. Earl D. Barnum, ter of the Church of Re

YOUNG SINGERS . . . Members of the youth choir at the First Lutheran Church will present a Christmas cantata, "The Choir of Bethlehem," at