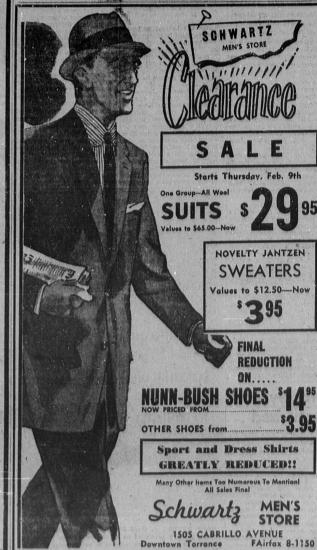

Want to look like a gorgeous

Man Side:

If you don't really want a new suit for the Dance (even if you need one) . . . so at least turn up with a spanking new white shirt and Italian inspired tie. You'll like our selections for all sizes, and arm lengths . . And nothing will dress up that old suit like a Frencheuffed shirt with a gold-type Swant cuff links. Smart and smartly priced! And guess what's sitting in the Window that you really can't get through Valentine's Day without? A real creation is shorts ., red hearts on a white background! What could be more romantie?