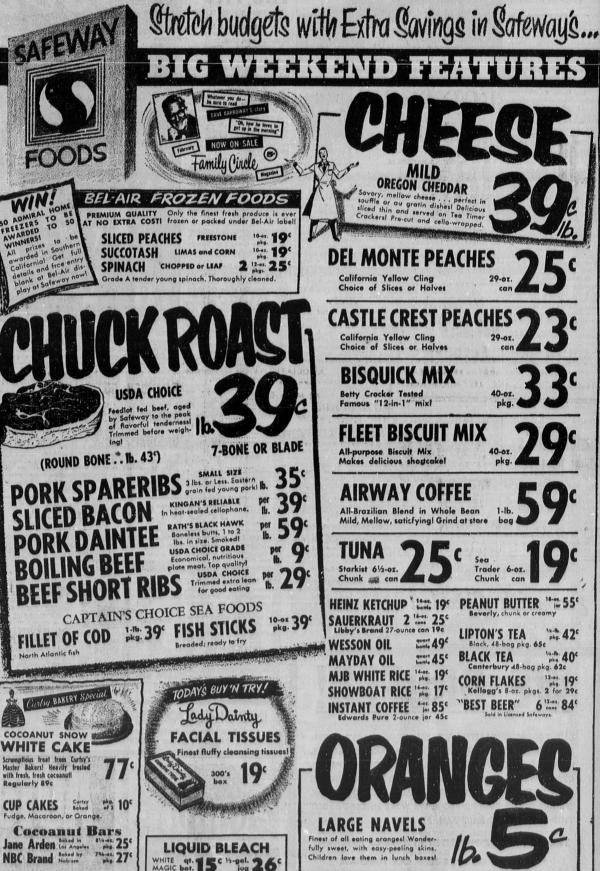

Motors

Jane Arden Baked in NBC Brand Baked by Nabileo

**Budget Brooms** 

Sturdy Sewn 4-tie

GRAHAMS Pirates"

1-16. 29°

PRICES EFFECTIVE THURS., FRI., SAT., JANUARY 26, 27, 28, 1956, AT SAFEWAY STORES IN THIS AREA. (Through Sunday in Stores Open Sunday) Right to limit reserved. No soles te deolers. Soles tox collected on texable items.

LIQUID BLEACH

WHITE qt. 15 13-gal. 26

PUREX BLEACH

1/2-gal. 29

quart 17c

TORRANCE HERALD