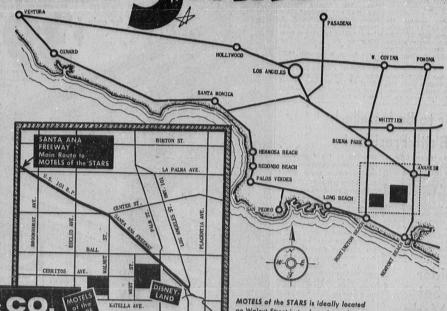

## NOW! BECOME A SHAREHOLDER

MOTELS of the STARS

We now invite you to become a shareholder, offering limited to bonafide California residents only.

Capital Stock, par value \$300 per share

Proceeds from this issue will be used to purchase and construct the Motels of the Stars near Anaheim, California, 300 rental units, parking facilities, landscaping, furnishings, restaurants and facilities, swimming pool, 22 acres near U. S. Highway 101, approximately 1500 feet from Disneyland.