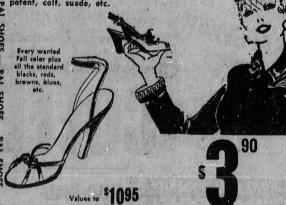

JAN. 12, 1956 Twenty-three PAL SHOES — PAL

WOMEN'S HIGH STYLE DRESS SHOES

Pumps - Straps - Halters Backless - in every possible pattern and leather, patent, calf, suede, etc.

\$ \$ \$ \$ \$ \$ \$ PAL'S \$ \$ \$ \$ \$

**WEDGES** and **FLATS** 

A Teenagers Delight! Sizes 4 to 10. Many, Many Styles to Choose

Special.

\$ \$ \$ \$ \$ \$ PAL'S \$ \$ \$ \$ \$

For You Guys Who Are Accustomed to Paying 12.95 to 24.95 for Your Shoes, We Have a Complete Assortment of High Grade &

SHOES

Priced \$ 00 \$

\$ \$ \$ \$ \$ \$ PAL'S \$ \$ \$ \$ \$ \$ CHILDREN'S SHOES

BOYS SHOES Sizes 3 to 6

90

\$ \$ \$ \$ \$ PAL'S \$ \$ \$ \$ \$

WE HAVE MANY, MANY MORE STYLES IN MEN'S, WOMEN'S AND CHILDREN'S SHOES AT EQUALLY LOW PRICES ... TOO NUMEROUS TO MENTION!