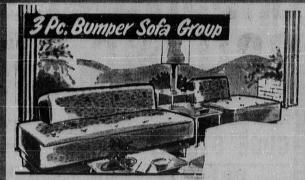

COFFEE MAKER
A 29.95 Value
\$ 1 688

Apartment Size RANGE

More space in your Kitchen — More convenience , in Cooking!

\$7988

\$2988

ADDS BEAUTY TO ANY LIVING ROOM OR DEN! SOFA AND CHAIR . . . 1.50 Wk. \$149<sup>88</sup>