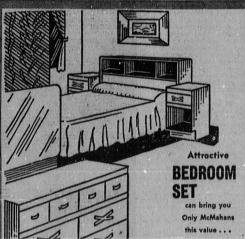

BEDROOM SET

THE EASY WAY TO
HAVE THAT NEW BEDROOM SET IS THE
McMAHAN WAY!

56" Extra Large Fine Finish Dresser. Extra Wide Nightstand. A really deluxe Bedroom Set. \$199.95 Value NOW ONLY . . .

\$139<sup>88</sup>