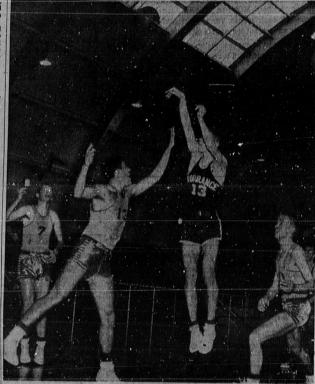

## THS Waxes North Tarts In High Five, 57-34

Torrance's two high schools finally met in case competition Thursday afternoon in the consolation bracket of the Beverly Hills Tournament, with the Tartars going one

up on North High, 57-34.
Mike Kendall, Rich Ruffell and Toby Venable led a

TOTALS

| Babbitt.f     |     | ä  |    |    | 3  |     |     | Ŗ  | 0   | 0   |
|---------------|-----|----|----|----|----|-----|-----|----|-----|-----|
| Watton.f      |     |    | 82 |    |    |     | SO. |    | 0.5 | 12  |
| Mathews.f     |     | w  |    |    | ×  | ä   | 20  | ø  | 0   | 848 |
| Waller f .    |     | 13 | ű, | 93 | и  | ži, | X,  | ø  | Q   | 12  |
| Vanderpoe     | 111 | 23 | Œ  | ĸ  | я  | u   | ×   |    | 0   | 9   |
| Mead f        |     | 82 | и  | ×  | и  | и   | 99  |    | 0.1 | 9   |
| Ruffell,e     | 200 | 83 | 8  | ×  |    | 8   | ×   | æ  | 81  | a   |
| Crenshaw,     | Č.  | 83 | a  | ×  | 8  | 16  | ж   |    | 9   | 9   |
| Kendall.g     | 86  | 9) | a  | XX | ×  | 80  | 88  | ×  | ğ   | ж   |
| Bertelet.g    | 200 | 83 | ø  | ×  | 93 | 88  |     |    | 20  | 4   |
| Jackson g     | 500 | 93 | я  | 88 | ×  | ×   | 83  |    | 9   | 9   |
| Venable,      | 993 | 93 | 9  | ĸ  | 80 |     |     |    | 200 | Q.  |
| CONTRACTOR OF |     |    |    |    |    |     |     | В  | ψal | m)  |
| TOTALS        | 200 |    |    |    | 95 |     |     | 82 | (3! | u   |