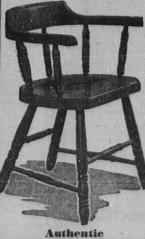

2 MATTRESSES

CAPTAIN'S CHAIR

SELECTED HARDWOOD
AUTHENTIC STYLING
RICH SALEM FINSH
OWELLED & GLUED
SADDLE SEAT
HAND TURNED SPINDLED

88

50¢ Down 50¢ Week

turns back t

0

Set 2 Wall Plates with 2 pc. Gold Tri 12 Tea Towels 8 pc. Crystal ( 6 pc. Glass 4 pc. India 6 Assorted Coler 4 Individual Salad Met 4 Ceramic