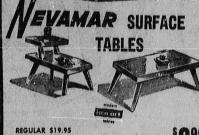

3-PIECE 90 degree TURN

LUXURIOUSLY BEAUTIFUL

WAS \$189.95 SAVE \$71.13 JSE YOUR

Step End or Coffee Table 899

Mahogany, limed oak or with black trim. Durable Nevama

Fry Skillet Roto Broils with cover & cord. Reg. 39.95 \$9.88 Silex Elec. Coffeemaker Silex Elec. Coffeemaker