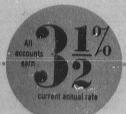

OPEN YOUR ACCOUNT TODAY...FUNDS INVESTED BY THE 10TH OF ANY MONTH EARN INTEREST FROM THE 1ST!

Join in the exciting GFT-O-R

Gifts for everyone opening an account of \$50 or more... or adding \$50 or more to an existing account!