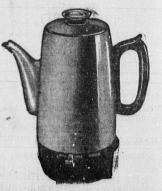

GENERAL & ELECTRIC

Autom atic

Here's the perfect answer for everyone who likes rally good cof-fee, all the time—the wonderful new General Electric Automatic Coffee Maker! Just add water and plug it in. Coffee brews to perfection in a jiffy, and stays hot automatically until you're ready. Makes as few as three or as many as nine cups at one time. G-E Brew Selector lets you tailor coffee to your taste. So practical for every-day use—so convenient when company comes!