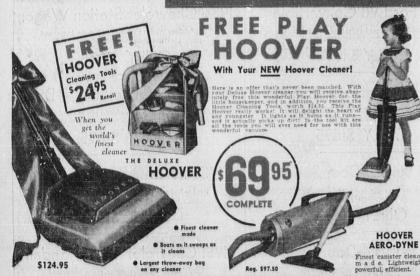

BABY DOLL

26" Reg. 388

RECORD PLAYER

Reg. \$14.95 . . . \$688



169

9 cu. ft. ADMIRAL



Reg. \$219.95 NOW ONLY \$11995



Price 5148

21" PHILCO TV



THOR WASHER



GENERAL ELECTRIC



21" RCA VICTOR

UGGAGE

Reg. \$59.95 \$24.79

MICROSCOPES

Special Purchase of 30 to sell for just \$644 Reg. \$16.95..

SAVE 40% FIREPLACE EQUIPMENT

STORE OPEN DAILY AND SUNDAY UNTIL 9:00 P.M.



# **NEW WESTINGHOUSE** AUTOMATIC COFFEE MAKER

Makes Up to 10 Cups— with super speed — automatically

Not all coffee makers are alike. The new Westinghouse is different — it's better, faster, more efficient. First, because a high velocity water pump extracts essential oils faster, locks in the full coffee flavor. Second, Westinghouse uses not one, but two thermostatic controls. The second control keeps coffee fresh and hot for hours. There's no boiling — no after-perk— it's always at the one right temperature. Coffee is always the same— from first cup to the last.



You can't make a finer cup of coffee -any way you try.



CAST-IRON ... PORCELAINIZED

ALL OF THE MOST-USED PIECES-NOW IN ONE PACKAGE

Just see what you get in this luxury pack -

PAN 08" SKILLET 11" SKILLET 11

If purchased