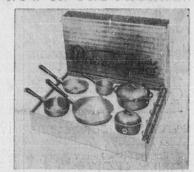

You can't make a finer cup of coffee -any way you try.

CAST-IRON ... PORCELAINIZED

ALL OF THE MOST-USED PIECES-NOW IN ONE PACKAGE

Just see what you get in this luxury pack -

PAN 08" SKILLET 11" SKILLET 11

If purchased individually these pieces would cost you \$33.65

Treasure Chest \$2995

Descoware is made of extra thin cast iron, sealed with a vitrified porcelain enamel which has been fused into the metal by a special process. Is acid-proof and non-toxic. Descoware is as easy to wash as fine china.