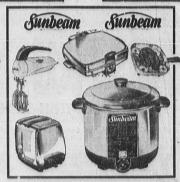

| JUNIOR MIXER        | 19.95 |
|---------------------|-------|
| WAFFLE MAKER        | 32.50 |
| FRY PAN             | 19.95 |
| TOASTER             | 27.50 |
| COOKER & DEEP FRYER | 24.50 |

DINING ROOM SETS