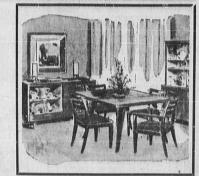

| JUNIOR MIXER        | 19.95 |
|---------------------|-------|
| WAFFLE MAKER        | 32.50 |
| FRY PAN             | 19.95 |
| TOASTER             | 27.50 |
| COOKER & DEEP FRYER | 24.50 |

DINING ROOM SETS