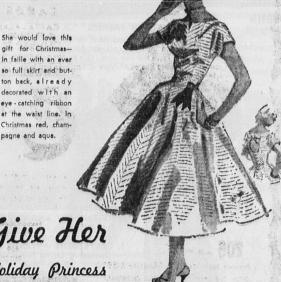

### as Vecinas Club's Yule rogram Set for Tonight

**CUSTOM** 

HI-FIDELITY

√ Harmon Kardon Prelude Amplifie

√ Stephens 12" Speaker in Bass
Reflex Cabinet

gift for Christmasso full skirt and butdecorated with an eye - catching ribbon at the waist line. In Christmas red, cham-

Give Her

Holiday Princess Betty Barclay

From

onnies

1705/2

SOUTH CATALINA AVE.

HAPPY

HOLIDAYS