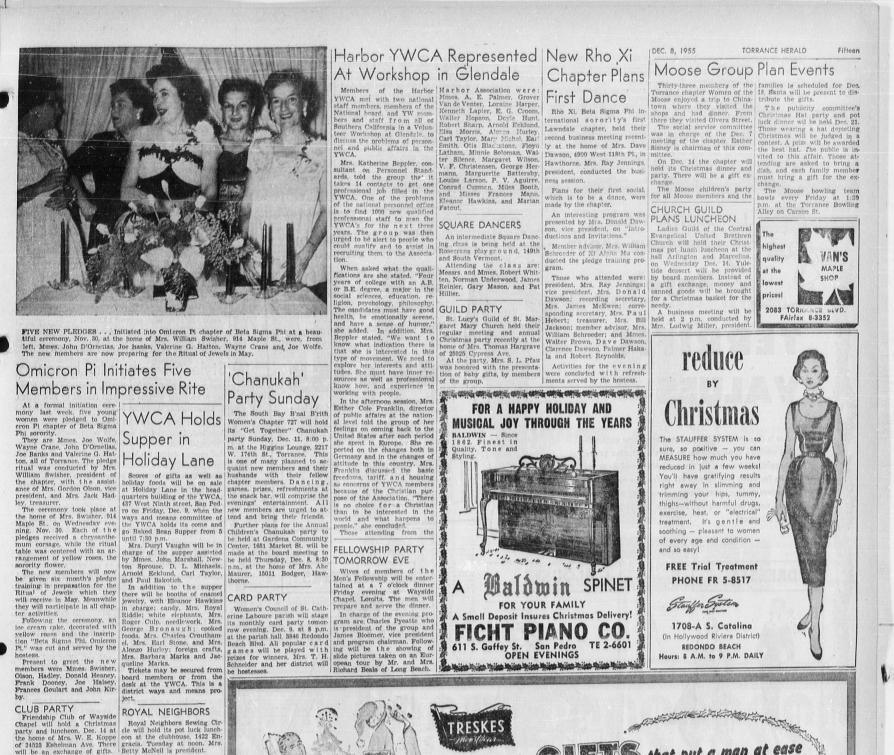

CLUB PARTY
Friendship Club of Wayside
Chapel will hold a Christmas
party and luncheon. Dec. 14 at
the home of Mrs. W. E. Koppe
of 24523 Eshelman Ave. There
gracia. Tuesday at noon. Mrs.
will be an exchange of gifts.

-GIRLS-DRESSES

MANDARIN TELEVISION SUITS LACE BOUFFANT \* LACE BOUFFANT SLIPS \* NOVELTIES

TIME IS FLYING ... ONLY

13 marine

\* CORDUROY COWBOY SUITS \* COWBOY HATS

\* DRESS SHIRTS WITH CUFF LINKS AND TIES —

\* NOVELTIES













Ivy spirit. Your choice can't be



Look to our sport coats for those extra touches of distinctive fashio ... from 35.00



A gala array of the new est styles in men's socks





240 HERMOSA AVE. (in the Redondo Triangle)

FRontier 4-9422

7

who likes sweaters with smartness





V corduroy - leather jackets

√ top coats

V fine quality d