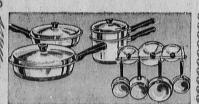

22.95 Stainless Cookware

Enduring gift . . . 15-pc, stainless steel cookware with heat-retaining copper bottoms. Includes 7 & 9" covered skillets, double-broiler with cover and handy wall rack.

Save 3.07 now!