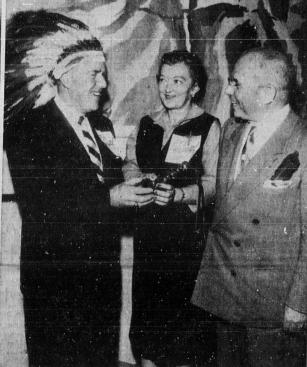

The Board of Supervisor Tuesday set Dec. 13 as the dat for a public hearing on the transfer of part of the El Nide area from the Torrance Unifies School District to Redondo Beach City Schools.

PUTS DIVISION 'OVER THE TOP' . . . Mrs. Bernice Goodwin, public employees' Chest chairman for Torrance, receives "Oscar" for her division's performance in the current campaign. Here "Big Chief" Hal Chaney, campaign chairman for Associated Cities, presents the award as James Visceglia (right) chairman of the harbor area, looks on. Mrs. Goodwin's group raised nearly 150 per cent of her quota.