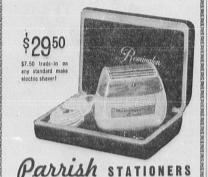

## Keep Your Teeth in Your Mouth With Regular Care, Dental Trips

It took ? weeks to grow.... but I minute to shave off!

REMINGTON 60 Deluje

small neads:

What's more, this shaver gives a shave closer and more comfortable than any shaving method, wet or dry. Because the man-sized Remington is so gentle, it can shave the short, close fuzz off a peach ... without harming its tender skin ... so powerful, it easily shaves tough bristles off a brush!

Try the Remington—for 14 days at no cost! Stop in today and get one. Soon as you try it, you'll "reach for the Remington" for life!

1423 MARCELINA AVE.

FLANK STEAK

FROZEN FOODS FAIR ACRES

**Vegetables** 

FOOD MARKETS