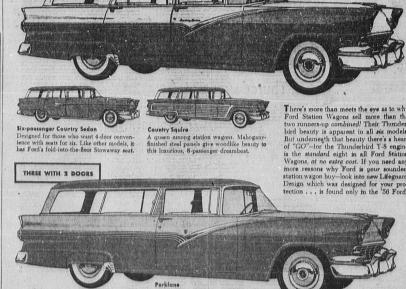

For '56 choose FORD...

America's Favorite Station Wagon!

WALTERIA NEWS NOTES

28 Youngsters Make Fast Work
Of 15D Pancakes at Breakfast
By Berty Structure

39 the steps inter and the steps interest and the steps inter