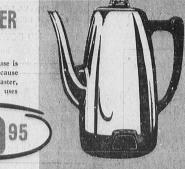

## **NEW WESTINGHOUSE** AUTOMATIC COFFEE MAKER

Makes Up to 10 Cups— with super speed — automatically

Not all coffee makers are alike. The new Westinghouse is Not all coffee makers are alike. The new Westinghouse is different — it's better, faster, more efficient. First, because a high velocity water pump extracts essential oils faster, locks in the full coffee flavor. Second, Westinghouse uses not one, but two thermostatic controls. The second control keeps coffee fresh and hot for hours. There's no boiling — no after-perk— it's always at the one right temperature. Coffee is always the same — from first cup to the last.

You can't make a finer cup of coffee -any way you try.

PLAY

HOOVER AERO-DYNE inest canister cleaner a d e. Lightweight,

YOU CAN BE SURE ... IF IT'S

Westinghouse

Custom

ves close and smooth, half the time, Super-sed heads with extra