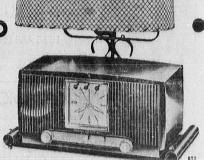

NOW ONLY

As a special pre-Christmas offer Standard will give you this beau-tifully styled modern lamp ABSOLUTELY FREE with your pur-chase of any GE clock radio. The lamp base is gracefully formed of wrought iron for modern living. Topped by a decorator-design-ed shade of modern net print, the ensemble will add to the decor of any room.

Here is just one of many fine GE clock-radios from which with volume nice and low. Awakens you, automatically at regular volume. And — it starts your coffee too. Phono plug-in for your record player.