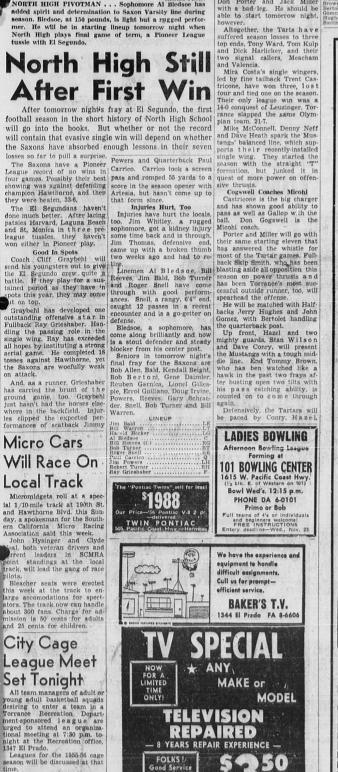

NORTH HIGH PIVOTMAN . . . Sophomore Al Biedsoe has added spirit and determination to Saxon Varsity line during season. Biedsee, at 150 pounds, is light but a rugged perfor-mer. He will be in starting lineup tomorrow night when North High plays final game of term, a Pioneer League tussle with El Segundo.