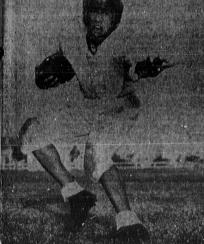

# Harriers Top Redondo; THS Mark Shattered

Torrance High cross country through eighth place respectively.

men swamped Redondo in a tively.

in the Jayvee meet: Torrance's Don Kelly finished first winning it. 20-56, and the Tartar JV's topping the Seahawks.