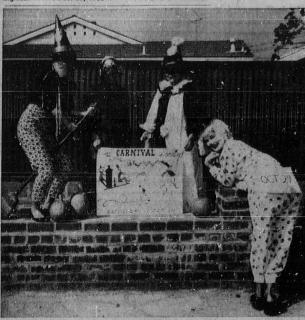

## Super-Atomic Halloween Carnival at Madrona Oct 29

1625 Cabrillo Ave.

GOING OUT TONIGHT?

Eat with Charley

At DANIEL'S CAFE

Family Day to be Noted at

Perry Carnival Saturday
The PTA of Perry School will emphasize "Family Day" at their annual carnival, Saturday, from 11 a.m. until 3:30 p.m., on the school grounds. A Hallowen costume parade will open festivities, under the direction of John Strom, principal.

TONIGHT?

TONIGHT?

TONIGHT?

TONIGHT:

TONIG

IT'S A FAMILY AFFAIR . . . and the carnival at Perry School Saturday over tract all students and their families. The PTA has planned an evening of fur Giving a preview of scenes at the affair are Dennis, Dohner, dressed as a bear noids in baseball outfit, and Jan Nelson in Hallowe'en garb taking a try at throwing. Watching the antics are Mr. and Mrs. Roy Dohner, Mrs. Dohner is Page 1988.